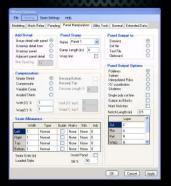

# MATERIAL COMPENSATION

The powerful Material Compensation tool allows MPanel to pre-shrink a panel to account for any post-production stretch in the material. Options allow for any material type and direction.

Specify different Warp and Weft (Fill) configurations.

### SEAM ALLOWANCE

Choose from different Seam Allowance styles and specify helpful elements like alignment marks and guidelines. Save your custom seams to the database...

In the UK, Europe and Africa

Lower Cwm Barns, Llanafan Fawi Bulith Wells, Powys Wales, United Kingdom LD2 3SG +44 (0)1597 860291 phone Info@mellar.com www.mellar.com In Australia & Asia