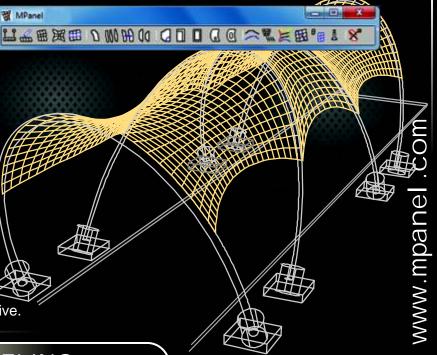

# COMPLETE 3D FORM-FINDING AND DESIGN TOOLS

MPanel's extensive 3D form-finding and modeling capabilities allow a user to create nearly any three-dimensional shape, exactly simulating the form that fabric will take on either a rigid frame or with cable supported edges.

## 2D PATTERNING AND PANELING

Once the desired 3D shape is achieved, a **single click** creates the flat 2D panels needed to manufacture the design. Choose to create panels in any size, shape or direction. Indicate a specific width and the software will hold the patterns to that dimension. MPanel's reporting tool alerts the user for potential