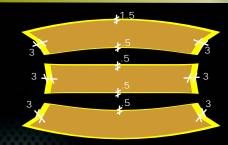

# MATERIAL COMPENSATION

The powerful Material Compensation tool allows MPanel to pre-shrink a panel to account for any post-production stretch in the material. Options allow for any material type and direction.

Specify different Warp and Weft (Fill) configurations.