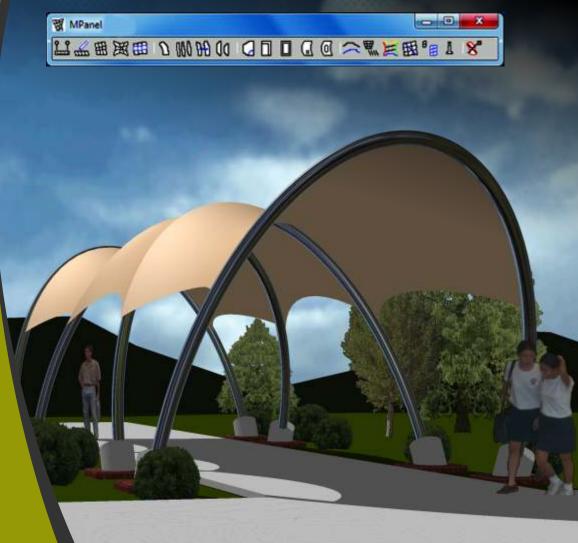

# Meliar Design

Form finding and patterning software for tensile fabric structures

What is MPanel software?

Use it for:

**Tension Structures** 

Shade Sails

**Tents** 

**Awnings & Canopies** 

# COMPLETE 3D FORM-FINDING AND DESIGN TOOLS

MPanel's extensive 3D form-finding and modeling capabilities allow a user to create nearly any three-dimensional shape, exactly simulating the form that fabric will take on either a rigid frame or with cable supported edges.

The easy to use and comprehensive interface provides the user access to one of the most powerful tools for designing fabric structures available anywhere!

MPanel's Options screen is extensive, yet intuitive.